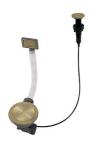

### **OPTIONAL AUTOMATIC WASTE FITTINGS**

Space Push Gold automatic waste fitting 8407 121