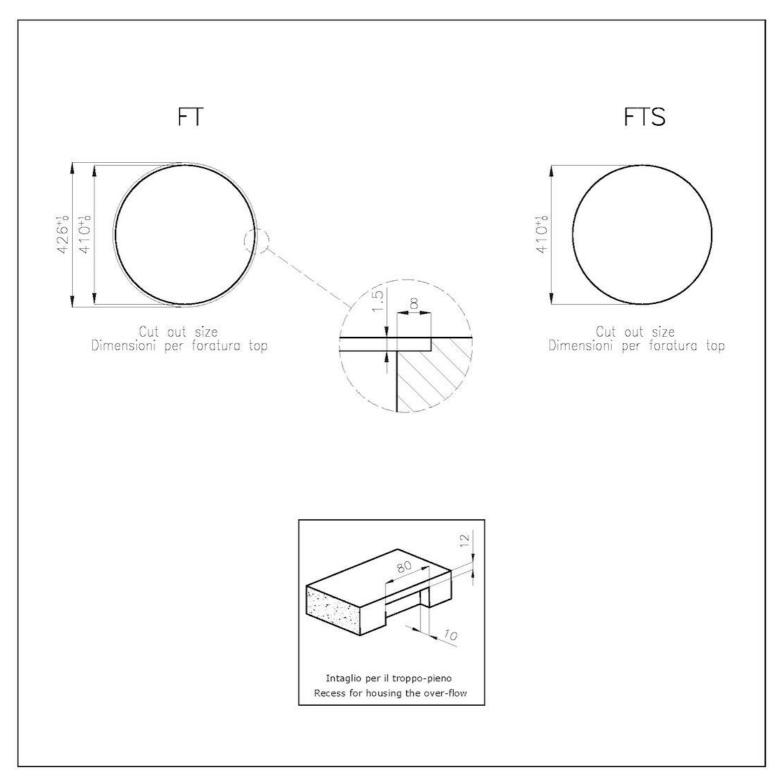

### **TECHNICAL DATA**

### DETAILS

| Edge/Installation Type | Flush-mount   Top-mount  |
|------------------------|--------------------------|
| Material               | AISI 304 stainless steel |
| Texture                | Foster brushed           |
| Finish                 | PVD                      |
| Coloring               | Gold                     |
| Base                   | 45 cm                    |
| Dimensions             | ø 425                    |
| Bowl dimension         | Ø 380mm                  |
| Number of bowls        | 1 bowl                   |

| Built-in hole     | View technical data sheet                                       |
|-------------------|-----------------------------------------------------------------|
| Standard fittings | Fixing hooks, gasket, drain, overflow and siphon, boxed packing |
| Mixer holes       | No standard holes                                               |
| Drainer           | No                                                              |
| Notes:            | Foster brushed sink with highly effective concentric polishing  |
|                   |                                                                 |