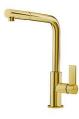

steel with a physical process called PVD (Physical Vacuum Deposition) which deposits particles of noble metals on the surface. The result is a unique and refined aesthetic effect, and an improvement in the mechanical properties of the steel that is more resistant to shocks and scratches. |
| High thickness            | 1mm thick steel. A significant thickness, which guarantees the maximum sturdiness and durability.                                                                                                                                                                                                                                            |

### **TECHNICAL DATA**



#### GALLERY



#### **OPTIONAL ACCESSORIES**



Iroko-wood chopping board 8648 002

#### **RECOMMENDED PAIRINGS**



Mixer Tap Omega Plus Gold 8498 859

### **OPTIONAL AUTOMATIC WASTE FITTINGS**



Space Push Gold automatic waste fitting 8407 121