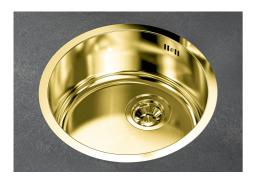

#### GALLERY

### DETAILS

| Edge/Installation Type | Flush-mount   Top-mount  |
|------------------------|--------------------------|
| Material               | AISI 304 stainless steel |
| Texture                | Foster brushed           |
| Finish                 | PVD                      |
| Coloring               | Gold                     |
| Base                   | 45 cm                    |
| Dimensions             | ø 425                    |
| Bowl dimension         | Ø 380mm                  |
| Number of bowls        | 1 bowl                   |