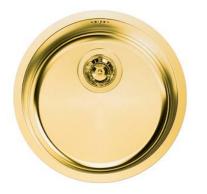

### Sink Circolari Gold

Kitchen Sinks Code: 1130 069

### DETAILS

| Edge/Installation Type | Flush-mount   Top-mount  |
|------------------------|--------------------------|
| Material               | AISI 304 stainless steel |
| Texture                | Foster brushed           |
| Finish                 | PVD                      |
| Coloring               | Gold                     |
| Base                   | 45 cm                    |
| Dimensions             | ø 425                    |
| Bowl dimension         | Ø 380mm                  |
| Number of bowls        | 1 bowl                   |